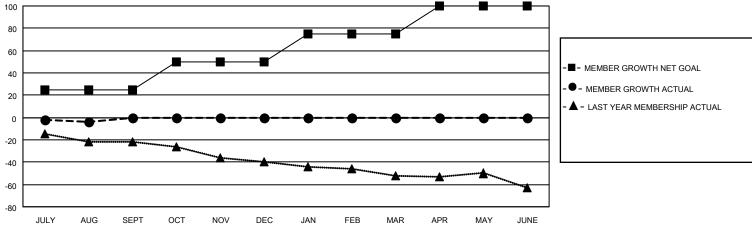

## MONTHLY MEMBERSHIP PROGRESS REPORT

## **LOCATION AUSTRALIA**

## District 201N4

| Clubs RESULTS FOR 2021-2022 |   |   |   | Members RESULTS FOR 2021-2022 |    |    |    |
|-----------------------------|---|---|---|-------------------------------|----|----|----|
|                             |   |   |   |                               |    |    |    |
| JULY/AUG/SEPT               | 0 | 0 | 1 | JULY/AUG/SEPT                 | 25 | 12 | 13 |
| OCT/NOV/DEC                 | 0 | 0 | 0 | OCT/NOV/DEC                   | 25 | 0  | 0  |
| JAN/FEB/MAR                 | 1 | 0 | 0 | JAN/FEB/MAR                   | 25 | 0  | 0  |
| APR/MAY/JUNE                | 1 | 0 | 0 | APR/MAY/JUNE                  | 25 | 0  | 0  |

## GOALS AND ACTUAL NEW CLUBS CUMULATIVE







| DROPPED CLUBS: 1 |    | 5 CLUBS OF 47 ADDED 1 OR<br>MORE NEW MEMBERS | GENDER DISTRIBUTION                |              |  |
|------------------|----|----------------------------------------------|------------------------------------|--------------|--|
|                  |    | WORE NEW WEWBERS                             | MALE                               | 617 (69.17%) |  |
|                  |    |                                              | FEMALE 275 (30.83%)                |              |  |
| DROPPED MEMBERS  |    |                                              | NON BINARY                         | 0 (0.00%)    |  |
| <u> </u>         |    |                                              | PREFER NOT TO ANSWER               | 0 (0.00%)    |  |
| DECEASED         | 1  |